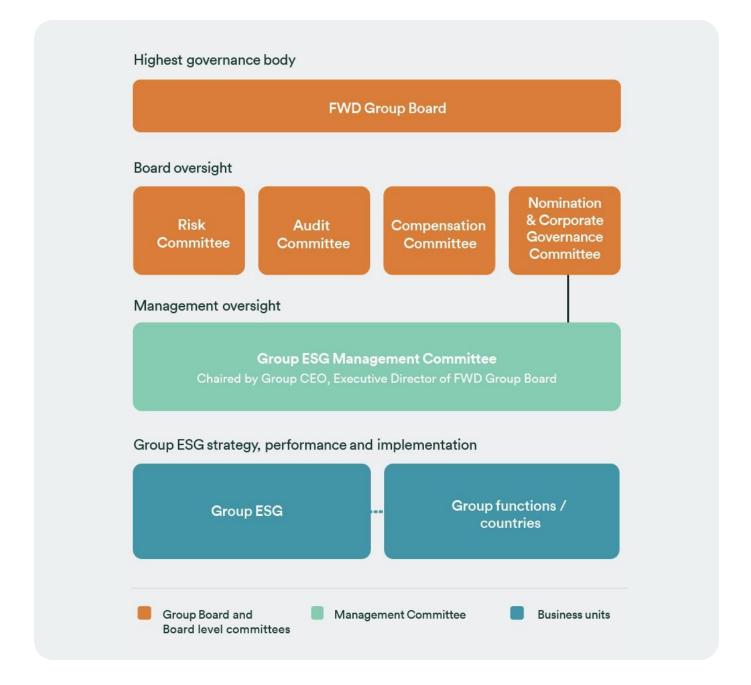

# **ESG** governance

Our Group ESG strategy has the support of our senior leadership.

The Group ESG Committee was established in January 2020. Chaired by our Group CEO and comprising of senior managers from across the business, this is the team responsible for setting FWD's ESG ambition and strategy, benchmarking and evaluating our performance, and responding to emerging risks or opportunities. It reports to the Board at least twice a year.

## **Group ESG Committee membership**

#### ESG Committee Chair —

Group CEO and Executive Director

#### **Executive ESG Sponsor** —

**Group Chief Strategic Development Officer** 

# Senior level representation from across the business including —

- Group Chief Compliance Officer
- Group Chief Corporate Affairs Officer
- Group Chief Distribution and Proposition Officer
- Group Chief Human Resources Officer
- Group Chief Investment Officer
- Group Chief Operating Officer
- Group Treasurer
- CEO, Thailand and Cambodia

### Group ESG Lead and Secretary —

Head of Group ESG