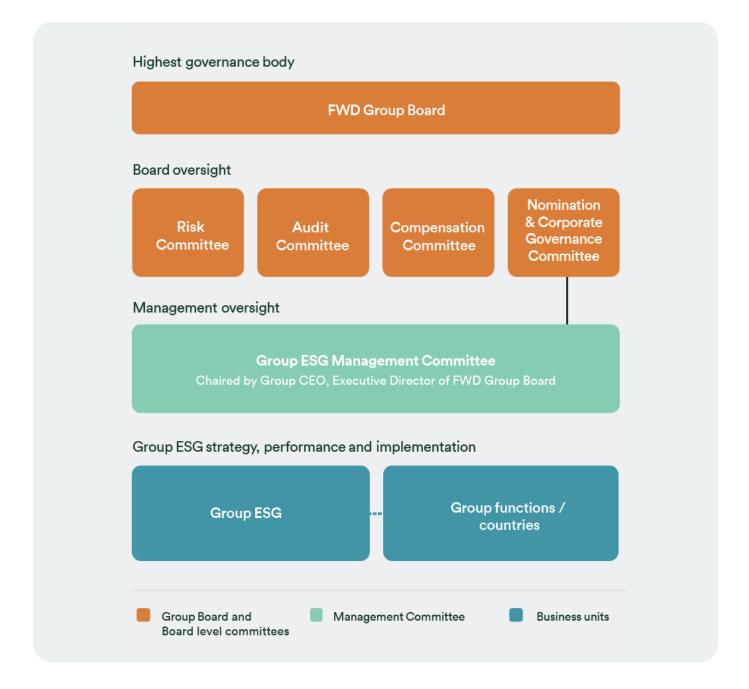

# **ESG** governance

Our Group ESG strategy has the support of our senior leadership.

The Group ESG Committee was established in January 2020. Chaired by our Group CEO and comprising of senior managers from across the business, this is the team responsible for setting FWD's ESG ambition and strategy, benchmarking and evaluating our performance, and responding to emerging risks or opportunities. It reports to the Board at least twice a year.

## **Group ESG Committee membership**

#### ESG Committee Chair —

Group CEO and Executive Director

#### Executive ESG Sponsor —

**Group Treasurer** 

# Senior level representation from across the business including —

- Group Chief Compliance Officer
- Group Chief Corporate Affairs Officer
- Group Chief Distribution and Proposition Officer
- Group Chief Human Resources Officer
- Group Chief Investment Officer
- Group Chief Operating Officer
- Group Chief Strategy Officer
- CEO, Thailand and Cambodia

### Group ESG Lead and Secretary —

Head of Group ESG